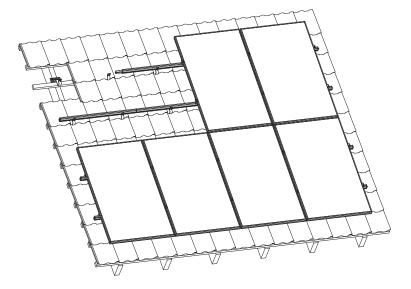

## System Datasheet

VS+

|     | _            | -   | _        | I   |
|-----|--------------|-----|----------|-----|
| ( , | $\leftarrow$ | r 1 | $\sim$ 1 | rаi |

| System                      | On-roof PV-mounting system for pitched roofs                                                               |  |  |
|-----------------------------|------------------------------------------------------------------------------------------------------------|--|--|
| Content                     | Attachement roof-substructure (wood, steel, concrete), fastening elements, mounting rails, PV-modul clamps |  |  |
| System warranty             | 10 years                                                                                                   |  |  |
| Application Area            | Pitched roof on commercial, industrial, agricultural and residential buildings                             |  |  |
| Roof covering               | Tile, slate, sheet metal (trapezoidal/corrugated), sandwich, fibre-cement                                  |  |  |
| Roof pitch                  | min. 10°, max. 45°                                                                                         |  |  |
| System porperties           |                                                                                                            |  |  |
| Module tilt                 | Roof parallel                                                                                              |  |  |
| Material                    | Aluminum, stainless steel, coated steel                                                                    |  |  |
| Module compatibility        |                                                                                                            |  |  |
| Туре                        | PV-Module with frame height from 30 to 50mm                                                                |  |  |
| Dimensions                  | Length: unlimited, Width: unlimited                                                                        |  |  |
| Orientation                 | Horizontal/Landscape und vertical/Portrait                                                                 |  |  |
| Certifications              |                                                                                                            |  |  |
| TÜV                         | ID000048970 according to 2PfG                                                                              |  |  |
| MCS012                      | IK0197/03, IK0197/04, IK0197/05                                                                            |  |  |
| Building authority approval | Roof hook Aluminum (Z-14-4-515)<br>Fastening material (Solar fasteners, Hanger bolts, wood screws)         |  |  |
| Services                    |                                                                                                            |  |  |
| PV Layout/Design            | Provided by Renusol                                                                                        |  |  |